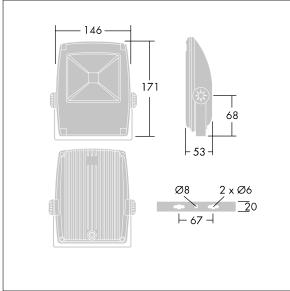

Dimensions: 146 x 53 x 171 mm Luminaire input power: 10 W Weight: 1.2 kg Windage: 0.025 m<sup>2</sup>

THOF

TLA\_YARD\_F\_LEDSLSDE.jpg

TLG\_YARD\_M\_SML.wmf

All values marked with an \* are rated values. Thorn uses tried and tested components from leading suppliers, however there may be isolated instances of technology-related failures of individual LEDs during the rated product lifetime. International standards set the tolerance in initial flux and connected load at ±10%. Unless stated otherwise, the values apply to an ambient temperature of 25°C.