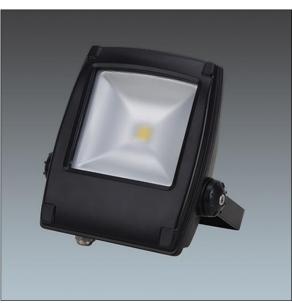

## Yardlight LED (AU)

A general purpose LED floodlight with Electronic, fixed output control gear. IP65 Class I electrical. Body: die-cast aluminium painted black. Reflector: anodised aluminium. Lens: toughened stippled glass. Stirrup: Mild steel painted black. Equipped with daylight sensor. Complete with 4000K LED

Dimensions: 146 x 53 x 171 mm Luminaire input power: 10 W Weight: 1.2 kg Windage: 0.025 m<sup>2</sup>

THOF

TLA\_YARD\_F\_LEDSLSDE.jpg

TLG\_YARD\_M\_SML.wmf

All values marked with an \* are rated values. Thorn uses tried and tested components from leading suppliers, however there may be isolated instances of technology-related failures of individual LEDs during the rated product lifetime. International standards set the tolerance in initial flux and connected load at ±10%. Unless stated otherwise, the values apply to an ambient temperature of 25°C.