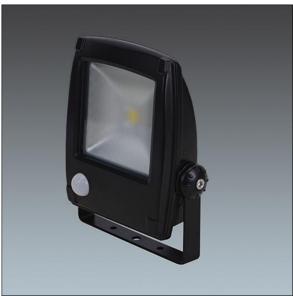

## Yardlight LED (AU)

A general purpose LED floodlight with Electronic, fixed output control gear. IP65 Class I electrical. Body: die-cast aluminium painted black. Reflector: anodised aluminium. Lens: toughened stippled glass. Stirrup: Mild steel painted black. Equipped with PIR presence detector. Complete with 4000K LED