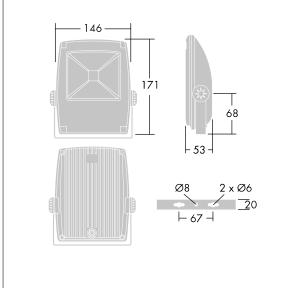

Dimensions: 146 x 53 x 171 mm Luminaire input power: 10 W Weight: 1.2 kg Windage: 0.025 m<sup>2</sup>

THOF

TLA\_YARD\_F\_LEDPIRDE.jpg

TLG\_YARD\_M\_SML.wmf

All values marked with an \* are rated values. Thorn uses tried and tested components from leading suppliers, however there may be isolated instances of technology-related failures of individual LEDs during the rated product lifetime. International standards set the tolerance in initial flux and connected load at ±10%. Unless stated otherwise, the values apply to an ambient temperature of 25°C.