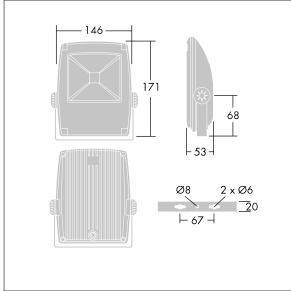

Dimensions: 146 x 53 x 171 mm Luminaire input power: 10 W Weight: 1.2 kg Windage: 0.025 m<sup>2</sup>

TLA\_YARD\_F\_LEDSDE.jpg

THOR

TLG\_YARD\_M\_SML.wmf

All values marked with an \* are rated values. Thorn uses tried and tested components from leading suppliers, however there may be isolated instances of technology-related failures of individual LEDs during the rated product lifetime. International standards set the tolerance in initial flux and connected load at ±10%. Unless stated otherwise, the values apply to an ambient temperature of 25°C.