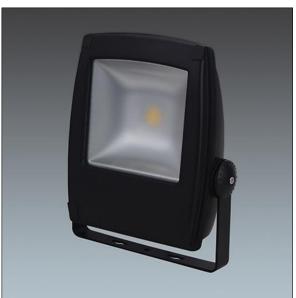

## Yardlight LED (AU)

A general purpose LED floodlight with Electronic, fixed output control gear. IP65 Class I electrical. Body: die-cast aluminium painted black. Reflector: anodised aluminium. Lens: toughened stippled glass. Stirrup: Mild steel painted black. Complete with 4000K LED