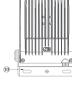

## Installation & usage

In accordance with AS/NZS3000 install outside arm's reach (&/or a min. of 2.5M from ground level).

Connect MAINS cable as indicated, ie L - Active

- Earth N - Neutral