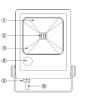

# YARDLIGHT / **YARDLIGHT ARC**

2 — LED ③---Glass 6 - Cable Conductor 9 - The Fixing Cover 10 - Fixation

# 7 — The Front Cover