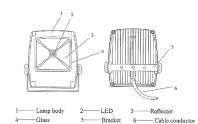

# YARDLIGHT / **YARDLIGHT ARC**

2 — LED ③---Glass 6 - Cable Conductor 9 - The Fixing Cover 10 - Fixation

# 7 — The Front Cover