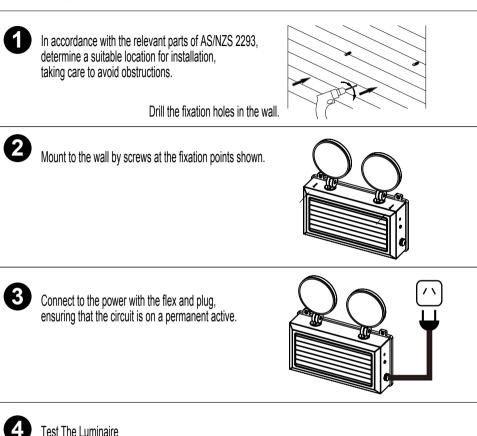

## Wall Mount Installation

## Test The Luminaire

When the internal batteries have a period of time to charge, the test switch on the side of the luminaire will allow you to spot check correct functionality. The charge indicator illuminates when in operation.