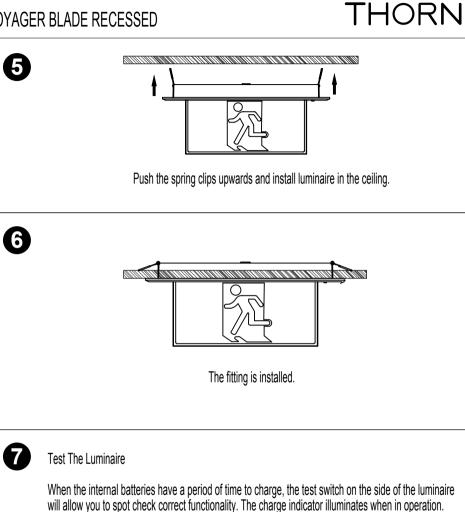

itable location for installation.

#### Attach the Signage Screens



Ensure that hands are clean and no dirt or dust can be trapped beneath the screens. Determine the appropriate signage screens to use based on the luminaire installation location.

NB- Take care not to crease the sign media or damage the edges. Ensure the signage points in the correct orientation.

To insert the screen gently slide into the top cavity of the diffuser panel and gently bend and slide into position observing the diffuser brackets on the sides and bottom.

Gently pull the bottom diffuser bracket downwards to assist fitting or removing screens.



Hole size 430 X 75MM

Cut a rectangle hole.

🙆 IP40 IK07 💆





Zumtobel LIGHTING GmbH Schweizer Strasse 30 A-6851 Dornbirn AUSTRIA

### **VOYAGER BLADE RECESSED**



In accordance with the requirements of AS/NZS 2293, once the luminaire is installed and fully charged, you will need to conduct a commissioning discharge test.

The Australian, New Zealand standards require newly installed emergency luminaires to operate in emergency mode for 2 hours.

Subsequent maintenance testing is required every 6 months and testing is required to be recorded in a suitable service logbook.

Zumtobel LIGHTING GmbH Schweizer Strasse 30 A-6851 Dornbirn AUSTRIA

7