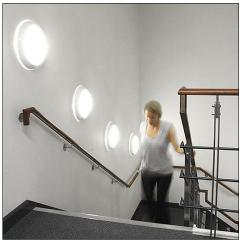

## Stylish luminaire for wall or ceiling mounting with low profile flared bezel and diffuser

- · Sealed to IP65.
- Supplied with Quick Fix Bracket for safe and rapid electrical installation

Photographs, line drawings and photometric data are representative only. For specific product detail please select an individual product.

## Installation/Mounting

Suitable for surface mounting on wall or ceiling for both interior and exterior use. Quick Fix Bracket is screw fixed onto mounting surface by 4 oblong holes (4.5mm x 10mm). Mains connection via 6x2x2.5mm² terminal block. 'Light Box' mechanically and electrically auto-connected to the Quick Fix Bracket. For loop wiring there are two Ø20mm cable entry holes on the Quick Fix Bracket.