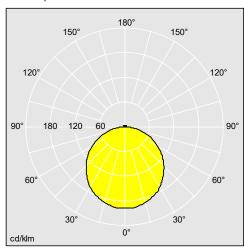

## Stylish luminaire for wall or ceiling mounting with low profile flared bezel and diffuser

- · Sealed to IP65.
- Supplied with Quick Fix Bracket for safe and rapid electrical installation

Photographs, line drawings and photometric data are representative only. For specific product detail please select an individual product.