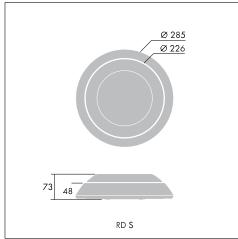

## Stylish luminaire for wall or ceiling mounting with low profile flared bezel and diffuser

- · Sealed to IP65.
- Supplied with Quick Fix Bracket for safe and rapid electrical installation

Photographs, line drawings and photometric data are representative only. For specific product detail please select an individual product.