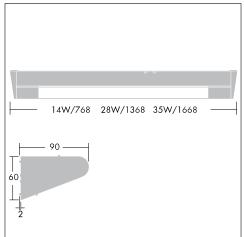

## Installation/Mounting

Suitable for surface mounting. Two  $\emptyset$ 19mm cable entries, offset in the back of the housing,  $\emptyset$ 12mm knock out holes in endcaps as well as top edges of luminaire for surface installation. Piano key terminal block for  $4x2x2.5mm^2$ .