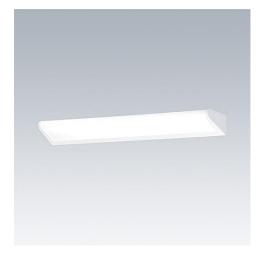

## Slim and aestheticly pleasing bathroom luminaire developed to comply with today's contemporary demands on design and technology

- Uniform, glare free illumination of the face, without disturbing reflections, when mounted above a mirror
- Installation is simplified with two screws and a choice of cable entry

## Material/Finish

Body: extruded aluminium, white finish.

Diffuser: opal polycarbonate.

Endcaps: die-cast aluminium, white finish.