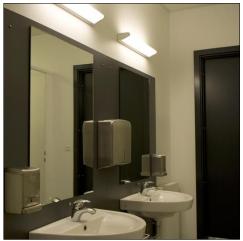

## Slim and aestheticly pleasing bathroom luminaire developed to comply with today's contemporary demands on design and technology

- Uniform, glare free illumination of the face, without disturbing reflections, when mounted above a mirror
- Installation is simplified with two screws and a choice of cable entry