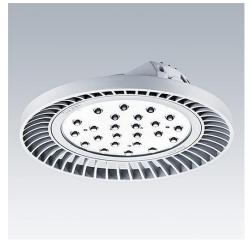

## Hipak G2

## A single point suspension high bay, saving you time, energy and money

Photographs, line drawings and photometric data are representative only. For specific product detail please select an individual product.

96665369