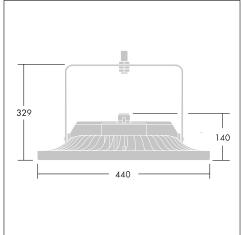

## Installation/Mounting

All luminaires are suitable for single point suspension. All wide optic luminaires are supplied with a mounting hook as standard (chain to be ordered separately: 96502605). For rack optic luminaires it is recommended to use the fixed rod suspension or surface wall mounting accessory (to be ordered separately). Mounting accessories to be ordered separately: stirrup for wall mounting (96642765 / 96642914), rod suspension for pendant mounting (96642766), wire suspension (96502609) and catenary suspension (96502610). All luminaires are supplied pre-wired with a quick connector plug.