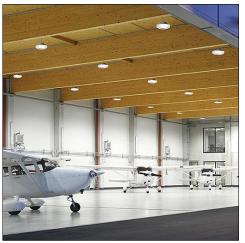

## A single point suspension high bay, saving you time, energy and money

Photographs, line drawings and photometric data are representative only. For specific product detail please select an individual product.

## Installation/Mounting

All luminaires are suitable for single point suspension. All wide optic luminaires are supplied with a mounting hook as standard (chain to be ordered separately: 96502605). For rack optic luminaires it is recommended to use the fixed rod suspension or surface wall mounting accessory (to be ordered separately). Mounting accessories to be ordered separately: stirrup for wall mounting (96642765 / 96642914), rod suspension for pendant mounting (96642766), wire suspension (96502609) and catenary suspension (96502610). All luminaires are supplied pre-wired with a quick connector plug.