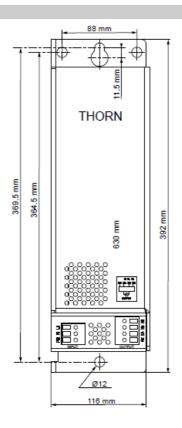

mpatible with the following dedicated Altis floodlights:

ALTIS 1KW Rx HQITS-S DGE CL1 WI SC

(Rx = R1 to R6, photometry type)

### **Technical characteristics**

Power supply : 190-264V ; 50-60 Hz Lamp frequency: 250 Hz Maximum lamp current: 8A Power factor > 0,98 Enclosure type : IP21 Protection class : 1 Weight : 3.6 kg

### Wiring



2,5 mm<sup>2</sup> cable from gear to floodlight

# THORN

## GT 1KW 230-240V HQITS-S DGE CL1 WI SC

SAP code 96268731

IP21 electronic gear for 1kW HQI-TS (Osram) lamp

### Storage and installation rules

Gears must be installed in a vertical position with a minimum 20mm distance between them.

Mains supply must be fused according to local safety regulations (a 2-pole N+L fuse is recommended)

### Operating temperatures: -10°C to +45°C

### Dimensions