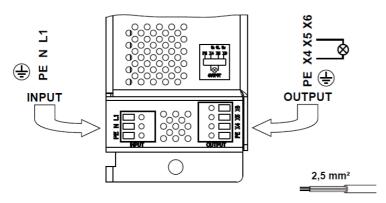

# THORN

## GT 1KW 230-240V HQITS-S DGE CL1 WI SC

SAP code 96268731

IP21 electronic gear for 1kW HQI-TS (Osram) lamp

|--|--|



### Presentation

1kW electronic gear for short arc discharge lamp HQI-TS type (Osram).

The electronic gear provides flickerfree operation of floodlights specified in sports applications with TV broadcasting requirements; this solution annihilates the flicker effect in images filmed with super slow motion cameras.

Compatible with the following dedicated Altis floodlights:

ALTIS 1KW Rx HQITS-S DGE CL1 WI SC

(Rx = R1 to R6, photometry type)

### **Technical characteristics**

Power supply : 190-264V ; 50-60 Hz Lamp frequency: 250 Hz Maximum lamp current: 8A Power factor > 0,98 Enclosure type : IP21 Protection class : 1 Weight : 3.6 kg

### Wiring



2,5 mm<sup>2</sup> cable from gear to floodlight

# THORN

## GT 1KW 230-240V HQITS-S DGE CL1 WI SC

SAP code 96268731

IP21 electronic gear for 1kW HQI-TS (Osram) lamp

### Storage and installation rules

Gears must be installed in a vertical position with a minimum 20mm distance between them.

Mains supply must be fused according to local safety regulations (a 2-pole N+L fuse is recommended)

### Operating temperatures: -10°C to +45°C

### Dimensions